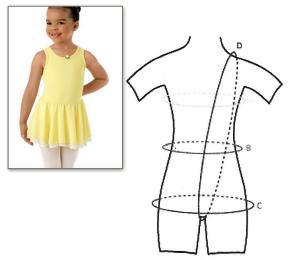

# Yellow tank-style leotard with attached skirt, high scoop neckline with a cute rosette accent